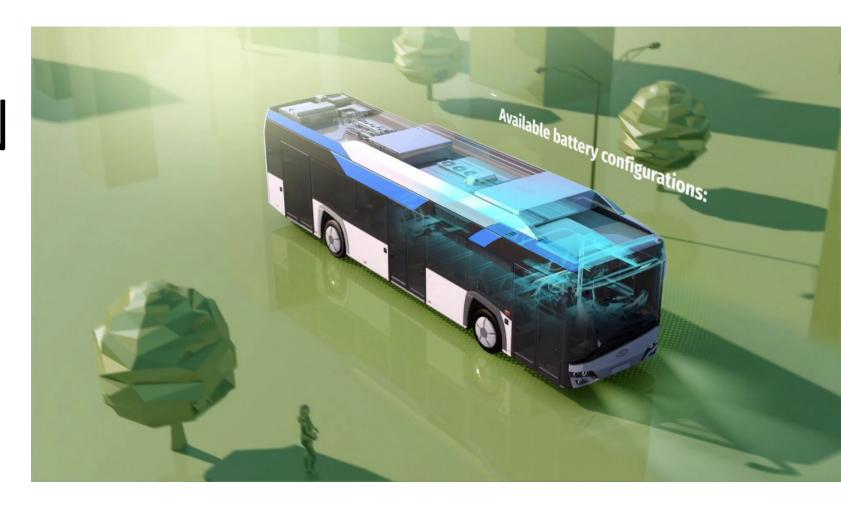

#### INCREASE OF PUBLIC TRANSPORT

➤ Reduce as much as possible the use of cars in towns

➤ Increase the use of electric buses

➤ Restrict severely use of cars