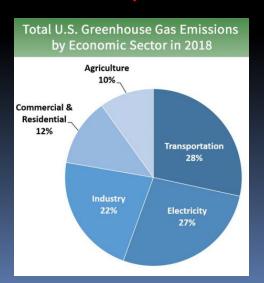

### To reduce factories' emissions

- Greenhouse Gas Emissions
- Effects of the factories' emissions on the Earth
- Effects of the factorie's emissions on humans