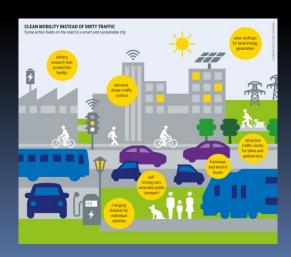

### Electric cars

### (New) means of transport

- The Sustainable Development Agenda
- New ideas: ecological fuels, research and technological development, new prototypes
- Civil commitment
- National and international commitment