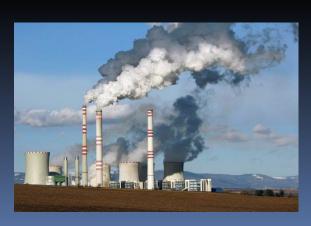

### To reduce factories' emissions

- Greenhouse Gas Emissions
- Effects of the factories' emissions on the Earth
- Effects of the factorie's emissions on humans