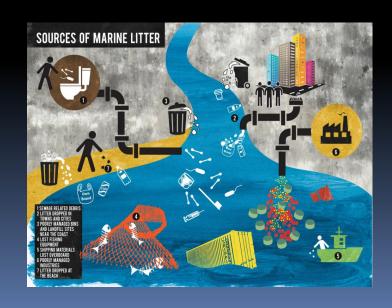

### To reduce factories' emissions

- Greenhouse Gas Emissions
- Effects of the factories' emissions on the Earth
- Effects of the factorie's emissions on humans