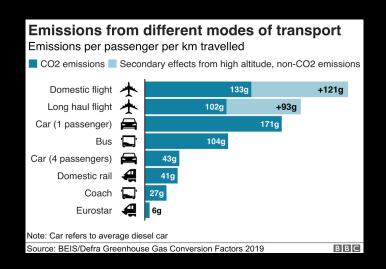

### (New) means of transport

- The Sustainable Development Agenda
- New ideas: ecological fuels, research and technological development, new prototypes
- Civil commitment
- National and international commitment