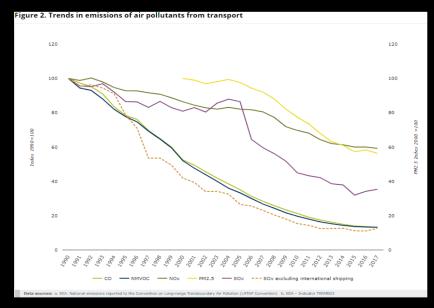

### To reduce factories' emissions

- Greenhouse Gas Emissions
- Effects of the factories' emissions on the Earth
- Effects of the factorie's emissions on humans